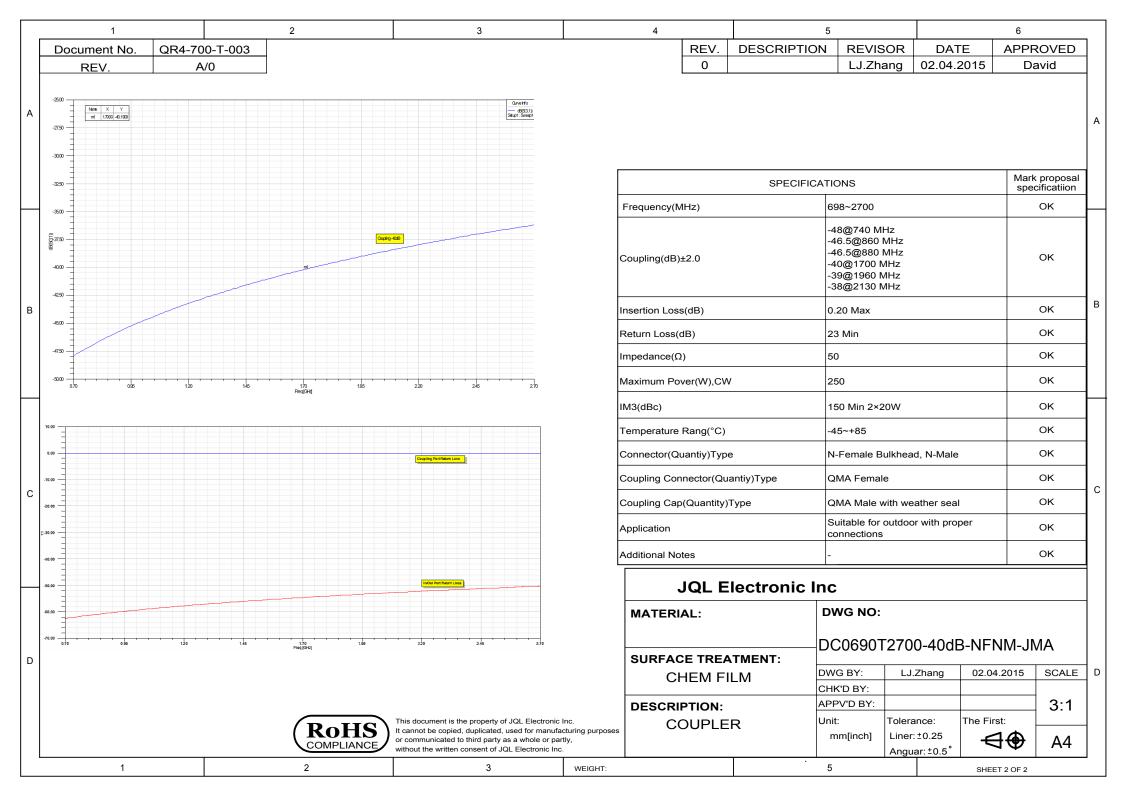

|   | 1                        | 2                                                                                                                                                                                                                                                                                                                                                                                                                                                                                                                                                                                                                                                                                                                                                                                                                                                                                                                                                                                                                                                                                                                                                                                                                                                                                                                                                                                                                                                                                                                                                                                                                                                                                                                                                                                                                                                                                                                                                                                                                                                                                                                                 |               | 3                                                                                                                                                                                                            |                          | 4                   |                                 |                            | 5                                     |                                                                                               | 6                                            |       | _ |  |
|---|--------------------------|-----------------------------------------------------------------------------------------------------------------------------------------------------------------------------------------------------------------------------------------------------------------------------------------------------------------------------------------------------------------------------------------------------------------------------------------------------------------------------------------------------------------------------------------------------------------------------------------------------------------------------------------------------------------------------------------------------------------------------------------------------------------------------------------------------------------------------------------------------------------------------------------------------------------------------------------------------------------------------------------------------------------------------------------------------------------------------------------------------------------------------------------------------------------------------------------------------------------------------------------------------------------------------------------------------------------------------------------------------------------------------------------------------------------------------------------------------------------------------------------------------------------------------------------------------------------------------------------------------------------------------------------------------------------------------------------------------------------------------------------------------------------------------------------------------------------------------------------------------------------------------------------------------------------------------------------------------------------------------------------------------------------------------------------------------------------------------------------------------------------------------------|---------------|--------------------------------------------------------------------------------------------------------------------------------------------------------------------------------------------------------------|--------------------------|---------------------|---------------------------------|----------------------------|---------------------------------------|-----------------------------------------------------------------------------------------------|----------------------------------------------|-------|---|--|
|   | Document No. QR4-700     |                                                                                                                                                                                                                                                                                                                                                                                                                                                                                                                                                                                                                                                                                                                                                                                                                                                                                                                                                                                                                                                                                                                                                                                                                                                                                                                                                                                                                                                                                                                                                                                                                                                                                                                                                                                                                                                                                                                                                                                                                                                                                                                                   |               |                                                                                                                                                                                                              |                          |                     | REV.                            | DESCRIPTIO                 |                                       |                                                                                               |                                              | ROVED | ] |  |
|   | REV. A/0                 | 0                                                                                                                                                                                                                                                                                                                                                                                                                                                                                                                                                                                                                                                                                                                                                                                                                                                                                                                                                                                                                                                                                                                                                                                                                                                                                                                                                                                                                                                                                                                                                                                                                                                                                                                                                                                                                                                                                                                                                                                                                                                                                                                                 |               |                                                                                                                                                                                                              |                          |                     | 0                               |                            | LJ.Zh                                 | ang 02.04.2                                                                                   | :015 [                                       | David | _ |  |
| A |                          |                                                                                                                                                                                                                                                                                                                                                                                                                                                                                                                                                                                                                                                                                                                                                                                                                                                                                                                                                                                                                                                                                                                                                                                                                                                                                                                                                                                                                                                                                                                                                                                                                                                                                                                                                                                                                                                                                                                                                                                                                                                                                                                                   |               |                                                                                                                                                                                                              |                          |                     |                                 |                            |                                       |                                                                                               |                                              |       | A |  |
|   |                          |                                                                                                                                                                                                                                                                                                                                                                                                                                                                                                                                                                                                                                                                                                                                                                                                                                                                                                                                                                                                                                                                                                                                                                                                                                                                                                                                                                                                                                                                                                                                                                                                                                                                                                                                                                                                                                                                                                                                                                                                                                                                                                                                   |               |                                                                                                                                                                                                              |                          |                     | SPECIFICATIONS                  |                            |                                       |                                                                                               |                                              |       | 1 |  |
|   | <u>METAL WEATHER CAP</u> |                                                                                                                                                                                                                                                                                                                                                                                                                                                                                                                                                                                                                                                                                                                                                                                                                                                                                                                                                                                                                                                                                                                                                                                                                                                                                                                                                                                                                                                                                                                                                                                                                                                                                                                                                                                                                                                                                                                                                                                                                                                                                                                                   |               |                                                                                                                                                                                                              |                          | Frequency(MHz)      |                                 |                            |                                       | 698~2700                                                                                      |                                              |       |   |  |
|   |                          | QMA-Female                                                                                                                                                                                                                                                                                                                                                                                                                                                                                                                                                                                                                                                                                                                                                                                                                                                                                                                                                                                                                                                                                                                                                                                                                                                                                                                                                                                                                                                                                                                                                                                                                                                                                                                                                                                                                                                                                                                                                                                                                                                                                                                        |               |                                                                                                                                                                                                              |                          | Coupling(dB)±2.0    |                                 |                            | -480<br>-46.<br>-46.<br>-400<br>-390  | -48@740 MHz<br>-46.5@860 MHz<br>-46.5@880 MHz<br>-40@1700 MHz<br>-39@1960 MHz<br>-38@2130 MHz |                                              |       | - |  |
| в |                          | N-Female [.906]<br>Bulkhead 23 [23 ] [23 ] [23 ] [23 ] [23 ] [23 ] [23 ] [23 ] [23 ] [23 ] [23 ] [23 ] [23 ] [23 ] [23 ] [23 ] [23 ] [23 ] [23 ] [23 ] [23 ] [23 ] [23 ] [23 ] [23 ] [23 ] [23 ] [23 ] [23 ] [23 ] [23 ] [23 ] [23 ] [23 ] [23 ] [23 ] [23 ] [23 ] [23 ] [23 ] [23 ] [23 ] [23 ] [23 ] [23 ] [23 ] [23 ] [23 ] [23 ] [23 ] [23 ] [23 ] [23 ] [23 ] [23 ] [23 ] [23 ] [23 ] [23 ] [23 ] [23 ] [23 ] [23 ] [23 ] [23 ] [23 ] [23 ] [23 ] [23 ] [23 ] [23 ] [23 ] [23 ] [23 ] [23 ] [23 ] [23 ] [23 ] [23 ] [23 ] [23 ] [23 ] [23 ] [23 ] [23 ] [23 ] [23 ] [23 ] [23 ] [23 ] [23 ] [23 ] [23 ] [23 ] [23 ] [23 ] [23 ] [23 ] [23 ] [23 ] [23 ] [23 ] [23 ] [23 ] [23 ] [23 ] [23 ] [23 ] [23 ] [23 ] [23 ] [23 ] [23 ] [23 ] [23 ] [23 ] [23 ] [23 ] [23 ] [23 ] [23 ] [23 ] [23 ] [23 ] [23 ] [23 ] [23 ] [23 ] [23 ] [23 ] [23 ] [23 ] [23 ] [23 ] [23 ] [23 ] [23 ] [23 ] [23 ] [23 ] [23 ] [23 ] [23 ] [23 ] [23 ] [23 ] [23 ] [23 ] [23 ] [23 ] [23 ] [23 ] [23 ] [23 ] [23 ] [23 ] [23 ] [23 ] [23 ] [23 ] [23 ] [23 ] [23 ] [23 ] [23 ] [23 ] [23 ] [23 ] [23 ] [23 ] [23 ] [23 ] [23 ] [23 ] [23 ] [23 ] [23 ] [23 ] [23 ] [23 ] [23 ] [23 ] [23 ] [23 ] [23 ] [23 ] [23 ] [23 ] [23 ] [23 ] [23 ] [23 ] [23 ] [23 ] [23 ] [23 ] [23 ] [23 ] [23 ] [23 ] [23 ] [23 ] [23 ] [23 ] [23 ] [23 ] [23 ] [23 ] [23 ] [23 ] [23 ] [23 ] [23 ] [23 ] [23 ] [23 ] [23 ] [23 ] [23 ] [23 ] [23 ] [23 ] [23 ] [23 ] [23 ] [23 ] [23 ] [23 ] [23 ] [23 ] [23 ] [23 ] [23 ] [23 ] [23 ] [23 ] [23 ] [23 ] [23 ] [23 ] [23 ] [23 ] [23 ] [23 ] [23 ] [23 ] [23 ] [23 ] [23 ] [23 ] [23 ] [23 ] [23 ] [23 ] [23 ] [23 ] [23 ] [23 ] [23 ] [23 ] [23 ] [23 ] [23 ] [23 ] [23 ] [23 ] [23 ] [23 ] [23 ] [23 ] [23 ] [23 ] [23 ] [23 ] [23 ] [23 ] [23 ] [23 ] [23 ] [23 ] [23 ] [23 ] [23 ] [23 ] [23 ] [23 ] [23 ] [23 ] [23 ] [23 ] [23 ] [23 ] [23 ] [23 ] [23 ] [23 ] [23 ] [23 ] [23 ] [23 ] [23 ] [23 ] [23 ] [23 ] [23 ] [23 ] [23 ] [23 ] [23 ] [23 ] [23 ] [23 ] [23 ] [23 ] [23 ] [23 ] [23 ] [23 ] [23 ] [23 ] [23 ] [23 ] [23 ] [23 ] [23 ] [23 ] [23 ] [23 ] [23 ] [23 ] [23 ] [23 ] [23 ] [23 ] [23 ] [23 ] [2 |               |                                                                                                                                                                                                              |                          |                     |                                 | Insertion Loss(dB)         |                                       | 0.20 Max                                                                                      |                                              |       |   |  |
|   |                          |                                                                                                                                                                                                                                                                                                                                                                                                                                                                                                                                                                                                                                                                                                                                                                                                                                                                                                                                                                                                                                                                                                                                                                                                                                                                                                                                                                                                                                                                                                                                                                                                                                                                                                                                                                                                                                                                                                                                                                                                                                                                                                                                   |               |                                                                                                                                                                                                              |                          |                     |                                 | Return Loss(dB)            |                                       |                                                                                               | 23 Min                                       |       |   |  |
|   |                          |                                                                                                                                                                                                                                                                                                                                                                                                                                                                                                                                                                                                                                                                                                                                                                                                                                                                                                                                                                                                                                                                                                                                                                                                                                                                                                                                                                                                                                                                                                                                                                                                                                                                                                                                                                                                                                                                                                                                                                                                                                                                                                                                   |               |                                                                                                                                                                                                              |                          |                     | Impedance(Ω)                    |                            |                                       | 50                                                                                            |                                              |       |   |  |
|   | 30                       | ┝━┥║╫━─┤                                                                                                                                                                                                                                                                                                                                                                                                                                                                                                                                                                                                                                                                                                                                                                                                                                                                                                                                                                                                                                                                                                                                                                                                                                                                                                                                                                                                                                                                                                                                                                                                                                                                                                                                                                                                                                                                                                                                                                                                                                                                                                                          |               |                                                                                                                                                                                                              |                          | Maximum Pover(W),CW |                                 |                            | 250                                   | 250                                                                                           |                                              |       |   |  |
|   | N-Male                   |                                                                                                                                                                                                                                                                                                                                                                                                                                                                                                                                                                                                                                                                                                                                                                                                                                                                                                                                                                                                                                                                                                                                                                                                                                                                                                                                                                                                                                                                                                                                                                                                                                                                                                                                                                                                                                                                                                                                                                                                                                                                                                                                   |               |                                                                                                                                                                                                              |                          |                     | IM3(dBc)                        |                            |                                       | 150 Min 2×20W                                                                                 |                                              |       |   |  |
|   |                          |                                                                                                                                                                                                                                                                                                                                                                                                                                                                                                                                                                                                                                                                                                                                                                                                                                                                                                                                                                                                                                                                                                                                                                                                                                                                                                                                                                                                                                                                                                                                                                                                                                                                                                                                                                                                                                                                                                                                                                                                                                                                                                                                   |               |                                                                                                                                                                                                              |                          |                     | Temperature Rang(°C)            |                            |                                       | -45~+85                                                                                       |                                              |       |   |  |
|   | O-RING SEALS             |                                                                                                                                                                                                                                                                                                                                                                                                                                                                                                                                                                                                                                                                                                                                                                                                                                                                                                                                                                                                                                                                                                                                                                                                                                                                                                                                                                                                                                                                                                                                                                                                                                                                                                                                                                                                                                                                                                                                                                                                                                                                                                                                   | .472]         |                                                                                                                                                                                                              |                          | Conn                | Connector(Quantiy)Type          |                            |                                       | N-Female Bulkhead, N-Male                                                                     |                                              |       |   |  |
| С |                          |                                                                                                                                                                                                                                                                                                                                                                                                                                                                                                                                                                                                                                                                                                                                                                                                                                                                                                                                                                                                                                                                                                                                                                                                                                                                                                                                                                                                                                                                                                                                                                                                                                                                                                                                                                                                                                                                                                                                                                                                                                                                                                                                   |               |                                                                                                                                                                                                              |                          |                     | Coupling Connector(Quantiy)Type |                            |                                       | QMA Female                                                                                    |                                              |       |   |  |
|   |                          | [3.031]                                                                                                                                                                                                                                                                                                                                                                                                                                                                                                                                                                                                                                                                                                                                                                                                                                                                                                                                                                                                                                                                                                                                                                                                                                                                                                                                                                                                                                                                                                                                                                                                                                                                                                                                                                                                                                                                                                                                                                                                                                                                                                                           |               |                                                                                                                                                                                                              |                          |                     |                                 | Coupling Cap(Quantity)Type |                                       |                                                                                               | QMA Male with weather seal                   |       |   |  |
|   |                          |                                                                                                                                                                                                                                                                                                                                                                                                                                                                                                                                                                                                                                                                                                                                                                                                                                                                                                                                                                                                                                                                                                                                                                                                                                                                                                                                                                                                                                                                                                                                                                                                                                                                                                                                                                                                                                                                                                                                                                                                                                                                                                                                   |               |                                                                                                                                                                                                              |                          |                     |                                 | Application                |                                       |                                                                                               | Suitable for outdoor with proper connections |       |   |  |
|   |                          |                                                                                                                                                                                                                                                                                                                                                                                                                                                                                                                                                                                                                                                                                                                                                                                                                                                                                                                                                                                                                                                                                                                                                                                                                                                                                                                                                                                                                                                                                                                                                                                                                                                                                                                                                                                                                                                                                                                                                                                                                                                                                                                                   | 77            |                                                                                                                                                                                                              |                          | Additi              | onal Not                        | es                         | -                                     |                                                                                               |                                              |       |   |  |
|   |                          |                                                                                                                                                                                                                                                                                                                                                                                                                                                                                                                                                                                                                                                                                                                                                                                                                                                                                                                                                                                                                                                                                                                                                                                                                                                                                                                                                                                                                                                                                                                                                                                                                                                                                                                                                                                                                                                                                                                                                                                                                                                                                                                                   |               |                                                                                                                                                                                                              |                          | JQL .               | JQL E                           | lectronic l                | າດ                                    |                                                                                               |                                              |       |   |  |
|   |                          | Ν                                                                                                                                                                                                                                                                                                                                                                                                                                                                                                                                                                                                                                                                                                                                                                                                                                                                                                                                                                                                                                                                                                                                                                                                                                                                                                                                                                                                                                                                                                                                                                                                                                                                                                                                                                                                                                                                                                                                                                                                                                                                                                                                 |               |                                                                                                                                                                                                              |                          |                     |                                 |                            | <b>DWG NO:</b><br>DC0690T2700-40dB-NF |                                                                                               |                                              |       | - |  |
|   |                          |                                                                                                                                                                                                                                                                                                                                                                                                                                                                                                                                                                                                                                                                                                                                                                                                                                                                                                                                                                                                                                                                                                                                                                                                                                                                                                                                                                                                                                                                                                                                                                                                                                                                                                                                                                                                                                                                                                                                                                                                                                                                                                                                   |               |                                                                                                                                                                                                              |                          |                     |                                 |                            |                                       |                                                                                               |                                              |       |   |  |
| D |                          |                                                                                                                                                                                                                                                                                                                                                                                                                                                                                                                                                                                                                                                                                                                                                                                                                                                                                                                                                                                                                                                                                                                                                                                                                                                                                                                                                                                                                                                                                                                                                                                                                                                                                                                                                                                                                                                                                                                                                                                                                                                                                                                                   |               |                                                                                                                                                                                                              |                          |                     | SURFACE TREATMENT:              |                            |                                       |                                                                                               |                                              |       |   |  |
|   |                          |                                                                                                                                                                                                                                                                                                                                                                                                                                                                                                                                                                                                                                                                                                                                                                                                                                                                                                                                                                                                                                                                                                                                                                                                                                                                                                                                                                                                                                                                                                                                                                                                                                                                                                                                                                                                                                                                                                                                                                                                                                                                                                                                   |               |                                                                                                                                                                                                              |                          | Cł                  | HEM FI                          |                            | CHK'D BY:                             | LJ.Zhang                                                                                      | 02.04.2015                                   | SCALE | D |  |
|   |                          |                                                                                                                                                                                                                                                                                                                                                                                                                                                                                                                                                                                                                                                                                                                                                                                                                                                                                                                                                                                                                                                                                                                                                                                                                                                                                                                                                                                                                                                                                                                                                                                                                                                                                                                                                                                                                                                                                                                                                                                                                                                                                                                                   |               |                                                                                                                                                                                                              |                          | DESCRI              | PTION:                          |                            | APPV'D BY:                            |                                                                                               |                                              | 3:1   |   |  |
|   |                          |                                                                                                                                                                                                                                                                                                                                                                                                                                                                                                                                                                                                                                                                                                                                                                                                                                                                                                                                                                                                                                                                                                                                                                                                                                                                                                                                                                                                                                                                                                                                                                                                                                                                                                                                                                                                                                                                                                                                                                                                                                                                                                                                   | <b>ROHS</b> ) | This document is the property of JQL Electronic<br>It cannot be copied, duplicated, used for manufa<br>or communicated to third party as a whole or par<br>without the written consent of JQL Electronic Inc | cturing purposes<br>tly, | COUPLER             |                                 | Jnit:<br>mm[inch]          | Liner: ±0.25                          | The First:                                                                                    | A4                                           | -     |   |  |
|   | 1                        |                                                                                                                                                                                                                                                                                                                                                                                                                                                                                                                                                                                                                                                                                                                                                                                                                                                                                                                                                                                                                                                                                                                                                                                                                                                                                                                                                                                                                                                                                                                                                                                                                                                                                                                                                                                                                                                                                                                                                                                                                                                                                                                                   | 2             | 3                                                                                                                                                                                                            | WEIGHT:                  |                     |                                 | · ·                        | 5                                     | Anguar: ±0.5°                                                                                 | SHEET 1 OF 2                                 | 1     | Г |  |